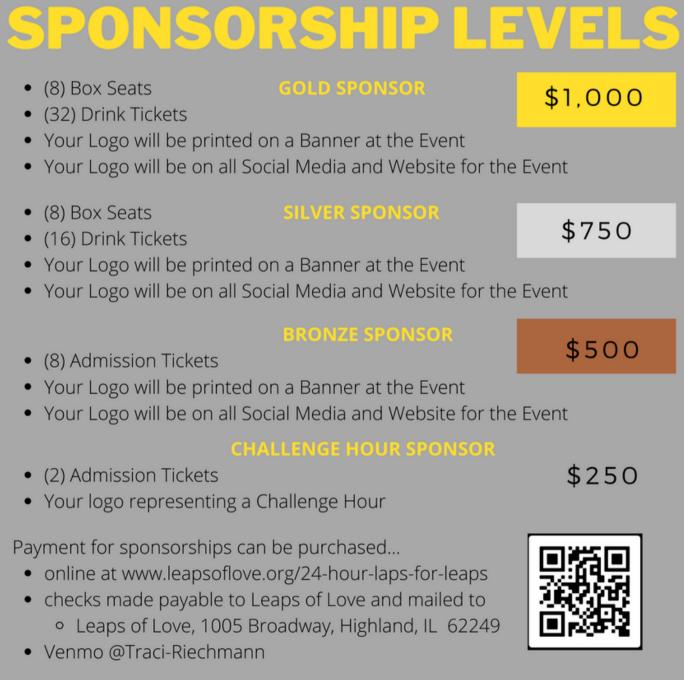

- (8) Box Seats

- (8) Box Seats

We will then contact you to make the arrangements necessary to complete your sponsorship.

**Leaps of Love** embraces families affected by brain tumors and late-effects of childhood cancer by hosting family retreats to connect families, nurture parents that have lost a child to cancer, and provide encouragement for childhood cancer survivors age 18+