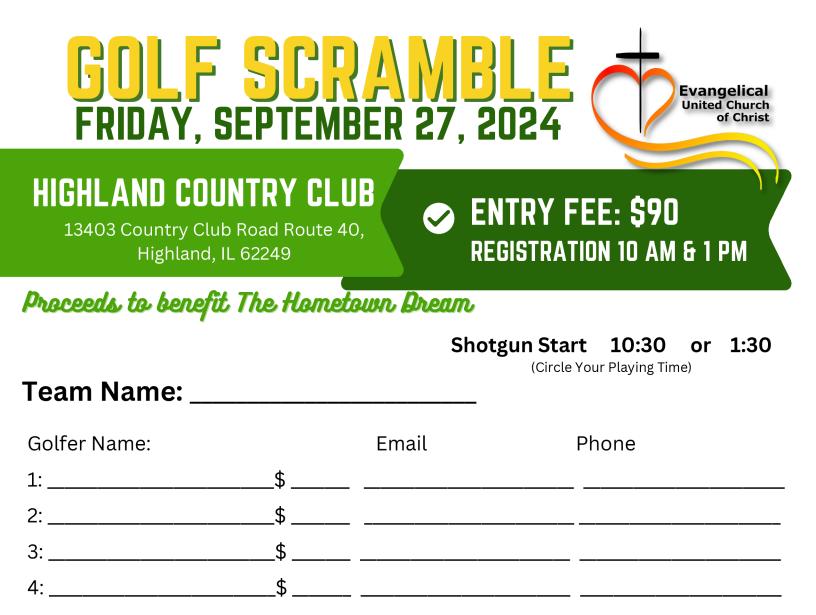

2520 Poplar Street Highland, Illinois 62249 (618) 654-7459

Dear Friend,

The Evangelical United Church of Christ cordially invites you to participate in the EvUCC 9-Hole Golf Scramble, which will be held at the Highland Country Club on Friday, September 27, 2024. The tournament proceeds will benefit The Hometown Dream. We will have two shotgun start times: the morning start will be at 10:30 a.m., and the afternoon start will be at 1:30 p.m. Please indicate your team's preference on the entry form. Lunch will be available all afternoon.

## HIGHLAND COUNTRY CLUB

13403 Country Club Road Route 40, Highland, IL 62249

## **ENTRY FEE: \$90 PER GOLFER**

**Team Entry:** Entry fee of **\$90 per golfer** includes mulligans, skins, longest drive, closest to the pin chance for attendance prizes, lunch, beer & beverage tickets.